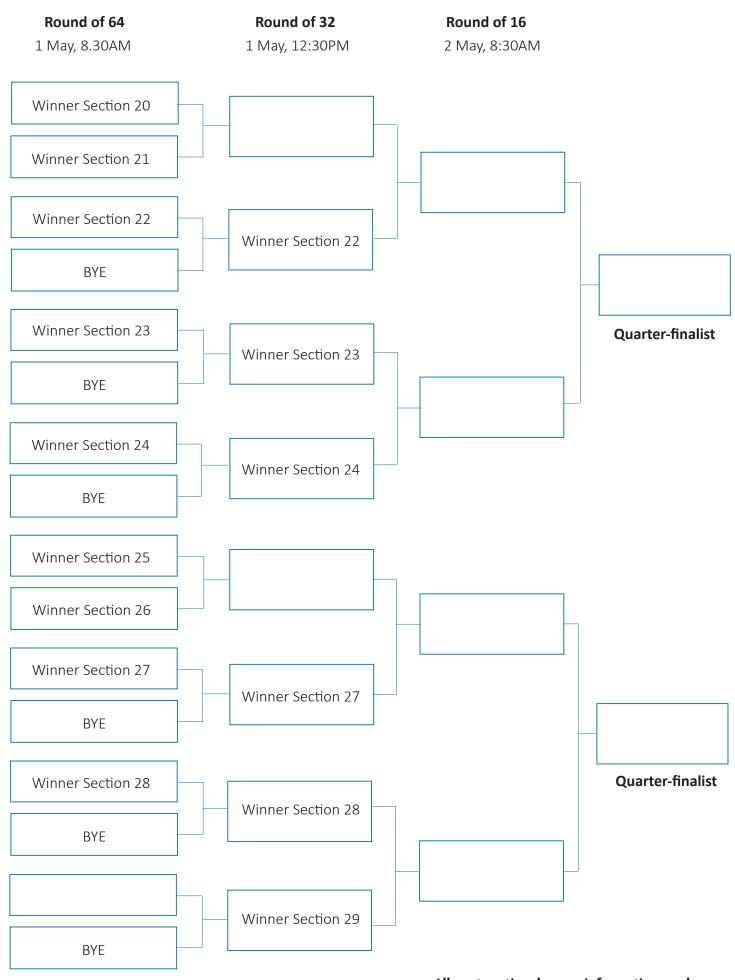

## MEN'S POST SECTIONAL 2ND QUARTER

All post sectional venue information can be found on BowlsLink - click here