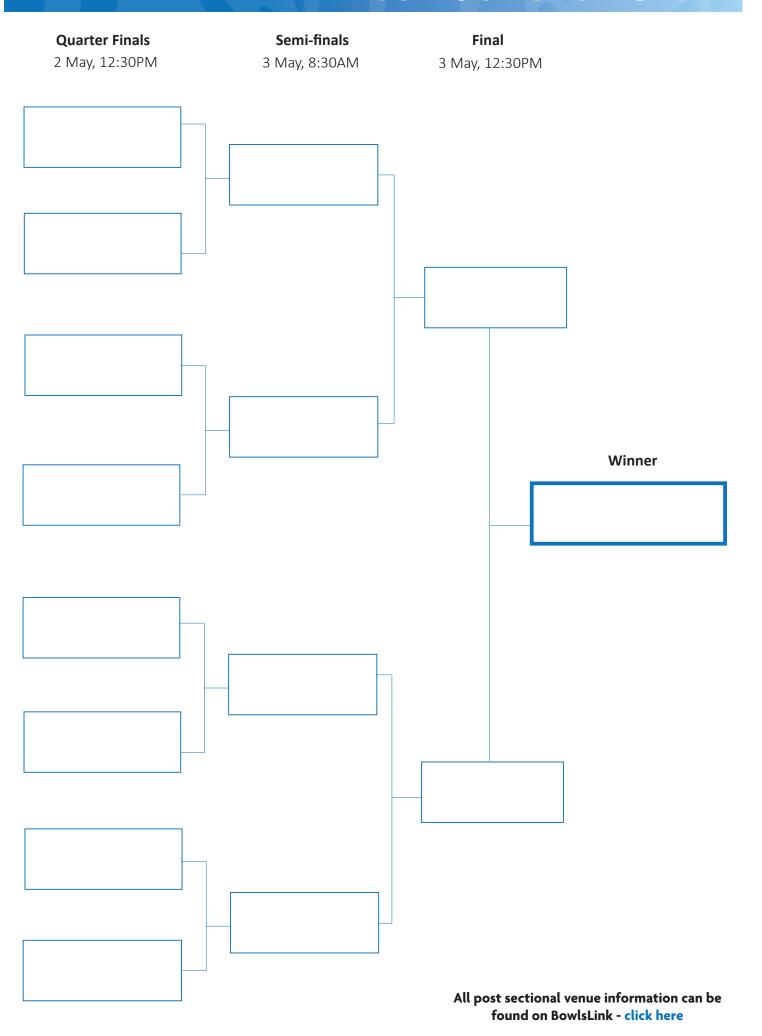

|   |         |   |         |        |        |
| D | N Budin & W Breust (NSSC Dalmeny Bowls Club)                 |     |         |   |         |   |         |        |        |

All section venue information can be found on BowlsLink - click here

Names are printed as they appear in BowlsLink. If you notice a discrepancy, please inform your Club's BowlsLink administrator.

## MEN'S POST SECTIONAL TOP QUARTER



## MEN'S POST SECTIONAL 2ND QUARTER



All post sectional venue information can be found on BowlsLink - click here

## MEN'S POST SECTIONAL 3RD QUARTER



All post sectional venue information can be found on BowlsLink - click here

### MEN'S POST SECTIONAL BOTTOM QUARTER



All post sectional venue information can be found on BowlsLink - click here

## MEN'S POST SECTIONAL









## \$15 FAUOURITES

A SELECTION OF

STIR FRIES & NOODLES SWEET & SOUR PORK HONEY CHICKEN

NOW OPEN 7 DAYS A WEEK!

From 11.30am until late



#### Section 1

Round 1 - A v B & C - BYE Round 2 - C v Loser Round 1 & Winner Round 1 - BYE Round 3 - C v Winner Round 1 & Loser Round 1 - BYE

|   | Player and Club                                    | Round 1 |   | Round 2 |   | Round 3 |   | Total  |        |
|---|----------------------------------------------------|---------|---|---------|---|---------|---|--------|--------|
|   | Flayer and Club                                    | F       | Α | F       | Α | F       | Α | Points | Margin |
| Α | C Lindley & V Sawtell (Newport Beach Bowling Club) |         |   |         |   |         |   |        |        |
| В | K Betcher & J Mulligan