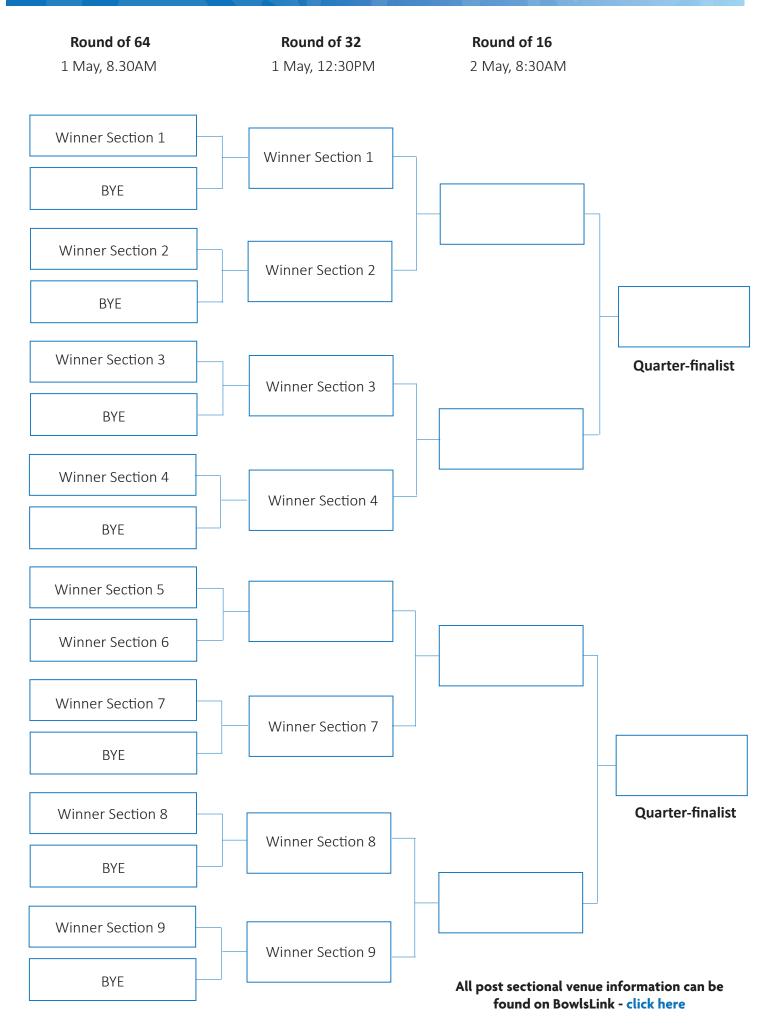

## MEN'S POST SECTIONAL TOP QUARTER

## MEN'S POST SECTIONAL 2ND QUARTER

All post sectional venue information can be found on BowlsLink - click here

## MEN'S POST SECTIONAL 3RD QUARTER

All post sectional venue information can be found on BowlsLink - click here

### MEN'S POST SECTIONAL BOTTOM QUARTER

All post sectional venue information can be found on BowlsLink - click here

## MEN'S POST SECTIONAL