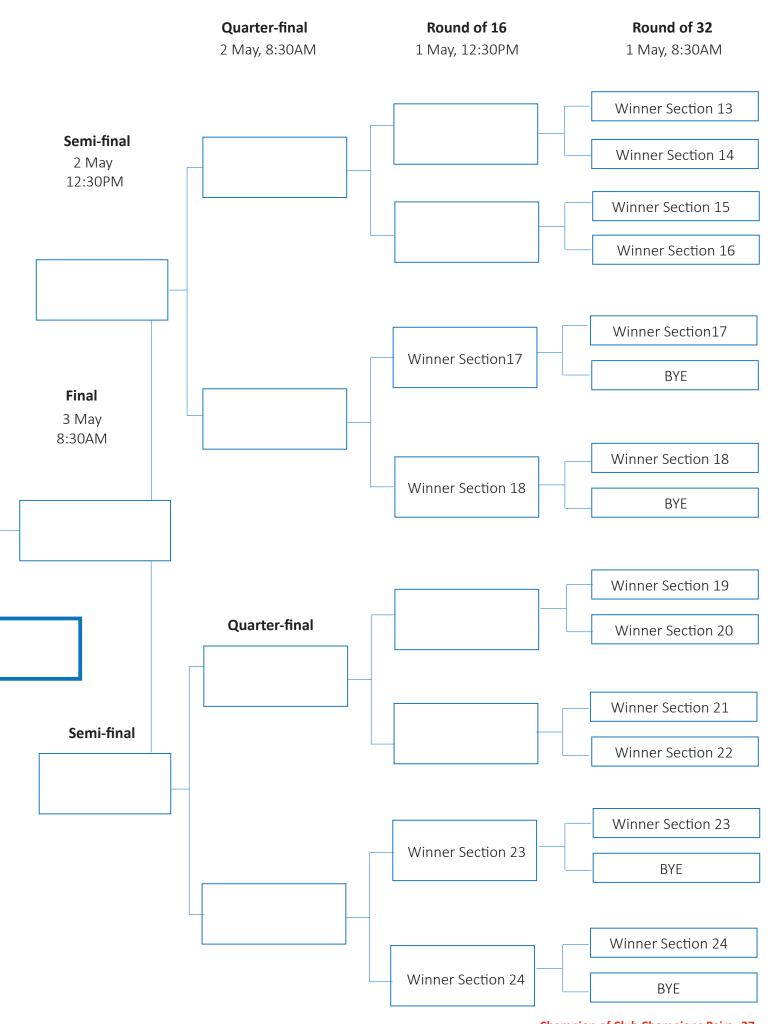

## MEN'S POST SECTIONAL TOP QUARTER

## MEN'S POST SECTIONAL 2ND QUARTER

All post sectional venue information can be found on BowlsLink - click here

## MEN'S POST SECTIONAL 3RD QUARTER

All post sectional venue information can be found on BowlsLink - click here

### MEN'S POST SECTIONAL BOTTOM QUARTER

All post sectional venue information can be found on BowlsLink - click here

## MEN'S POST SECTIONAL