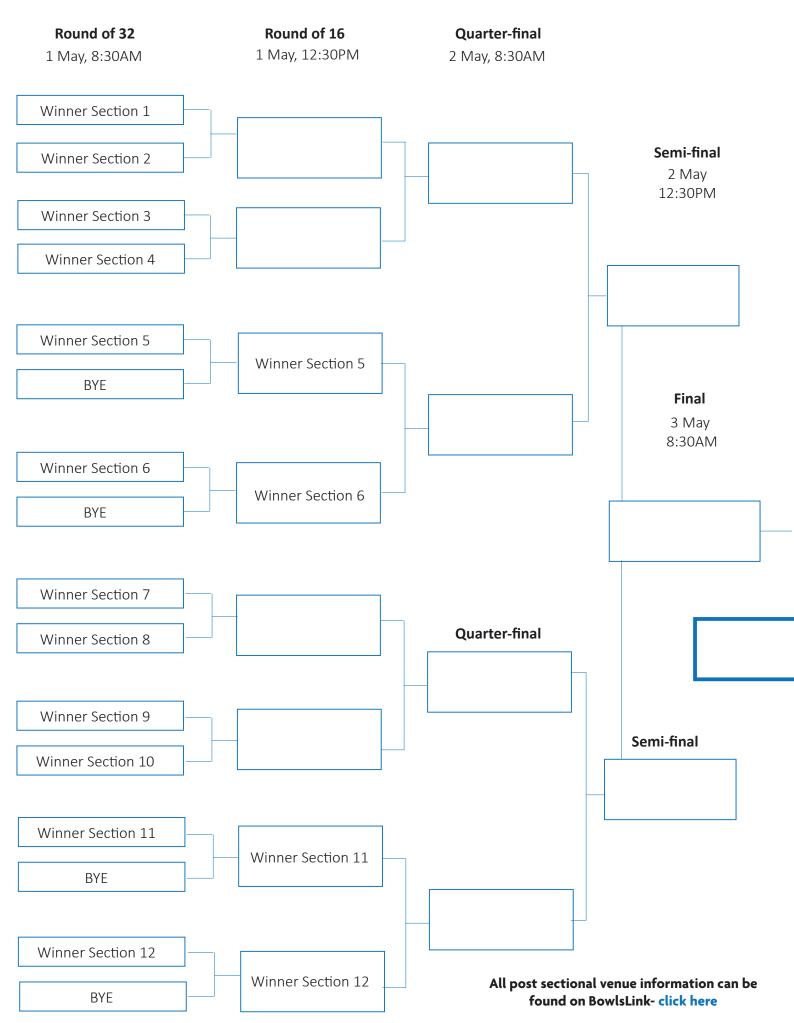

## MEN'S POST SECTIONAL TOP QUARTER

## MEN'S POST SECTIONAL 2ND QUARTER

All post sectional venue information can be found on BowlsLink - click here

## MEN'S POST SECTIONAL 3RD QUARTER

All post sectional venue information can be found on BowlsLink - click here

### MEN'S POST SECTIONAL BOTTOM QUARTER

All post sectional venue information can be found on BowlsLink - click here

## MEN'S POST SECTIONAL