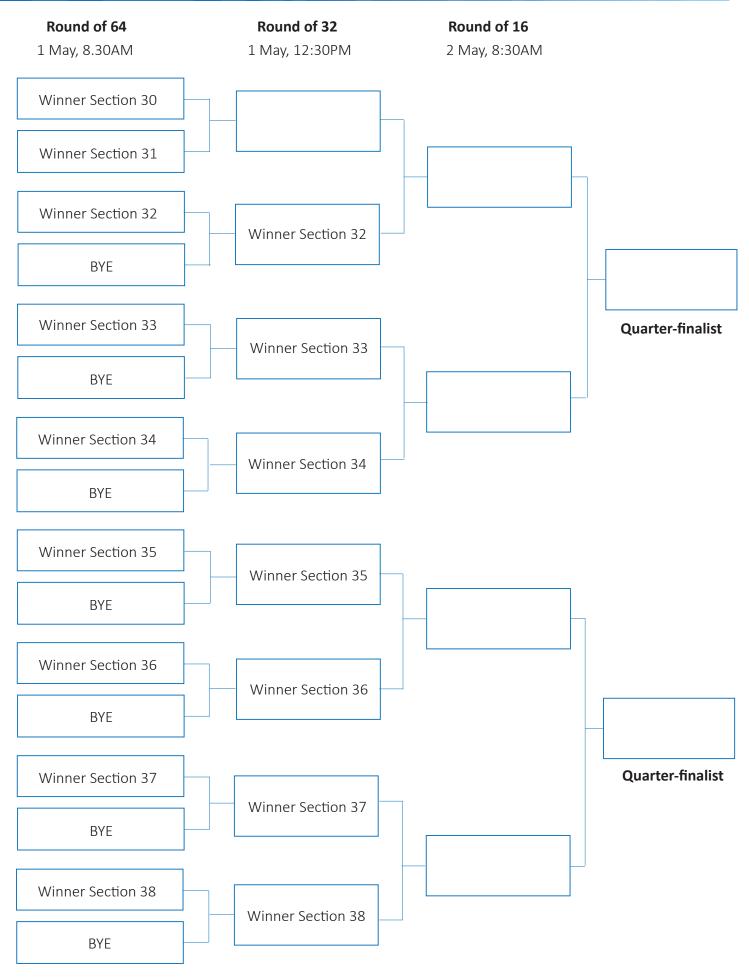

## MEN'S POST SECTIONAL 3RD QUARTER

All post sectional venue information can be found on BowlsLink - click here

### MEN'S POST SECTIONAL BOTTOM QUARTER

All post sectional venue information can be found on BowlsLink - click here