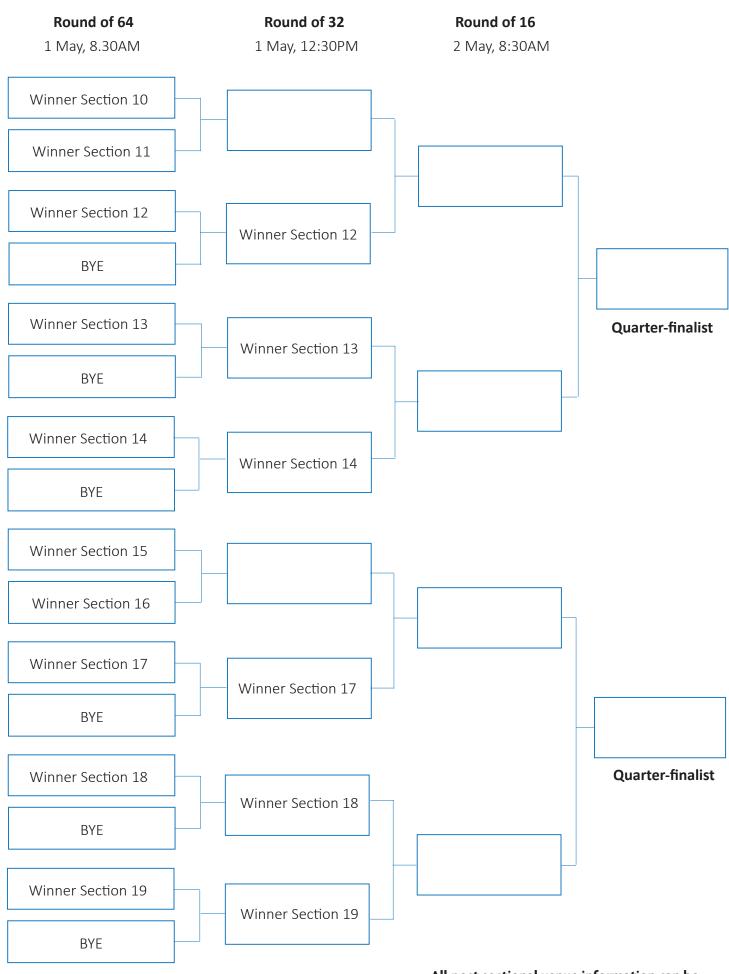

| Α | <b>G Burton</b> & <b>S Martin</b> (Lake Cathie Bowling Club) |     |         |   |         |   |         |        |        |
| В | N Bartley & P Bartley (Berkeley )                            |     |         |   |         |   |         |        |        |
| С | S Fathers & N Fathers (Gosford City Bowling Club)            |     |         |   |         |   |         |        |        |
| D | N Budin & W Breust (NSSC Dalmeny Bowls Club)                 |     |         |   |         |   |         |        |        |

All section venue information can be found on BowlsLink - click here

Names are printed as they appear in BowlsLink. If you notice a discrepancy, please inform your Club's BowlsLink administrator.

## MEN'S POST SECTIONAL TOP QUARTER



## MEN'S POST SECTIONAL 2ND QUARTER



All post sectional venue information can be found on BowlsLink - click here

## MEN'S POST SECTIONAL 3RD QUARTER



All post sectional venue information can be found on BowlsLink - click here

### MEN'S POST SECTIONAL BOTTOM QUARTER



All post sectional venue information can be found on BowlsLink - click here

## MEN'S POST SECTIONAL









## \$15 FAUOURITES

A SELECTION OF

STIR FRIES & NOODLES SWEET & SOUR PORK HONEY CHICKEN

NOW OPEN 7 DAYS A WEEK!

From 11.30am until late



#### Section 1

Round 1 - A v B & C - BYE Round 2 - C v Loser Round 1 & Winner Round 1 - BYE Round 3 - C v Winner Round 1 & Loser Round 1 - BYE

|   | Player and Club                                    | Round 1 |   | Round 2 |   | Round 3 |   | Total  |        |
|---|-----------------------------------------