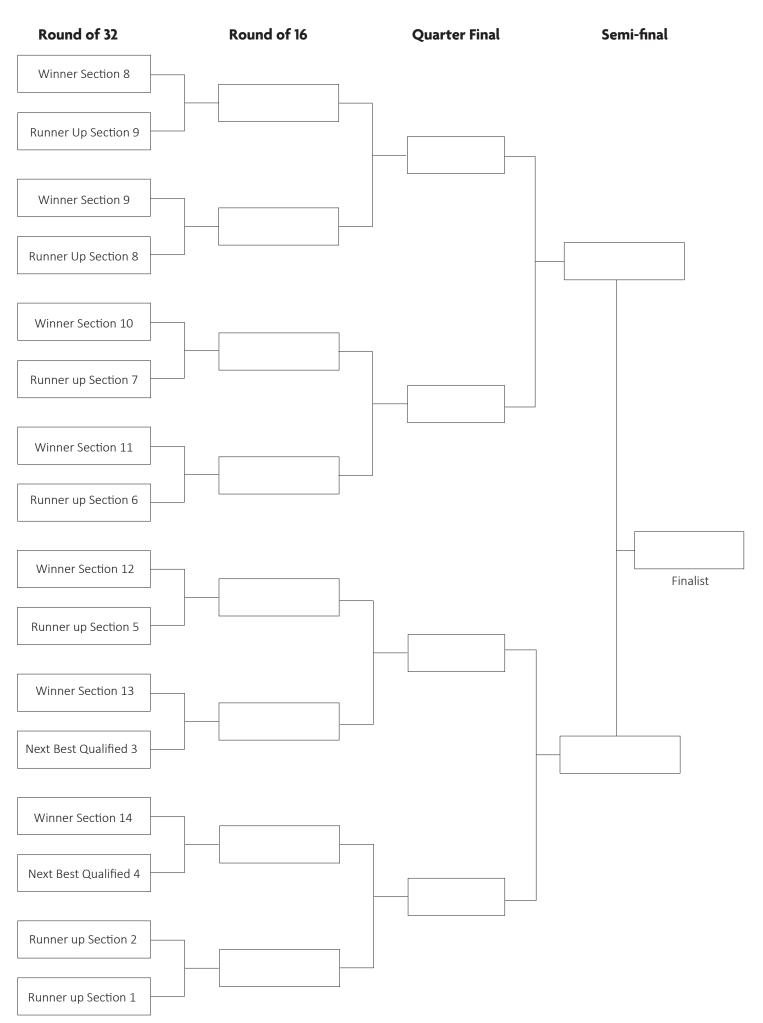

#### **Post Sectional Play**

Thursday 5th May and Friday 6th May

Post Sectional play on Thursday 5th May will be knockout and features the top 2 teams from each of the 14 sections + the four (4) next best performed teams from all sections (32 teams). All matches on this day will be 13 ends in length. One trial end is permitted before each match.

The semi-finals and final on Friday 6th May will be 18 ends in length. One trial end is permitted before each match.

#### **Prize Money**

| Winners                    | \$2,400 per team |
|----------------------------|------------------|
| Runners-up                 | \$1,600 per team |
| Equal Third Place          | \$1,000 per team |
| Defeated Quarter Finalists | \$500 per team   |
| Defeated Round of 16       | \$280 per team   |
| Defeated Round of 32       | \$100 per team   |
| Daily Winners              | \$80 per team    |