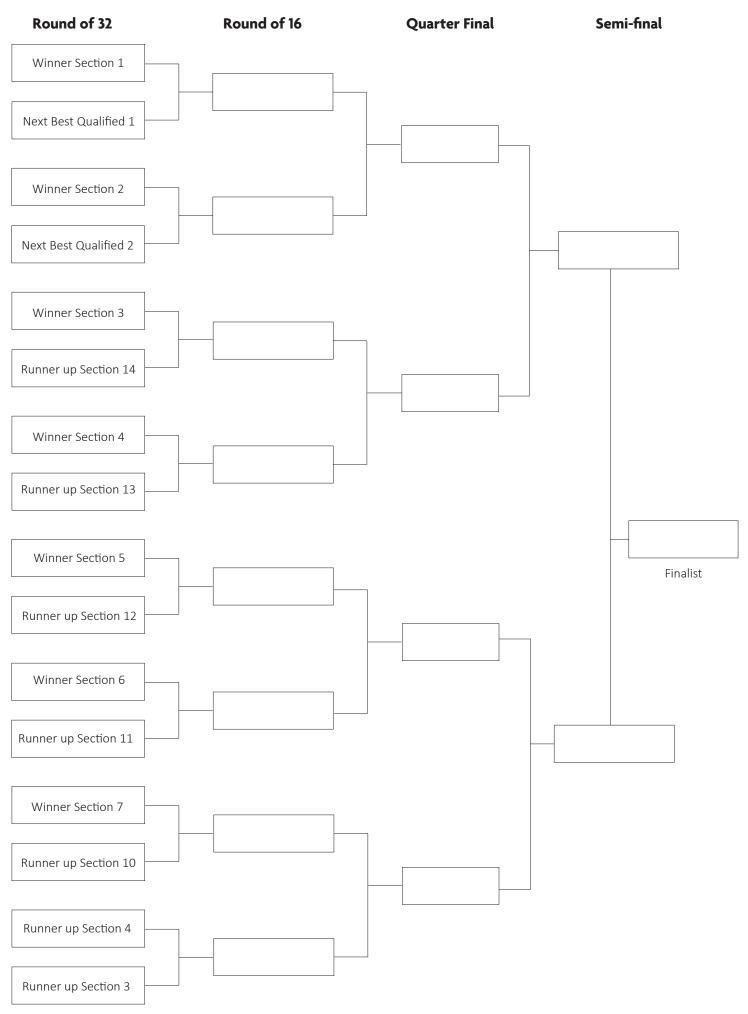

#### **Post Sectional Play**

Thursday 5th May and Friday 6th May

Post Sectional play on Thursday 5th May will be knockout and features the top 2 teams from each of the 14 sections + the four (4) next best performed teams from all sections (32 teams). All matches on this day will be 13 ends in length. One trial end is permitted before each match.

The semi-finals and final on Friday 6th May will be 18 ends in length. One trial end is permitted before each match.

#### **Prize Money**

| Winners                    | \$2,400 per team |
|----------------------------|------------------|
| Runners-up                 | \$1,600 per team |
| Equal Third Place          | \$1,000 per team |
| Defeated Quarter Finalists | \$500 per team   |
| Defeated Round of 16       | \$280 per team   |
| Defeated Round of 32       | \$100 per team   |
| Daily Winners              | \$80 per team    |